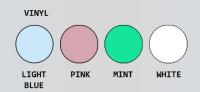

## **Features:**

- Durable black injection molded lids
- Designed for easy release and removal of plastic liner or leakproof bag
- Eliminates excessive bending and lifting
- Foot pedals are standard
- Mesh velcro-front bags are available in 5 colors
- Washable leakproof bags are available in 4 colors
- Wire hangers hold 55-gallon plastic liners or leakproof bags in place
- Set of four 50 mm twin wheel casters