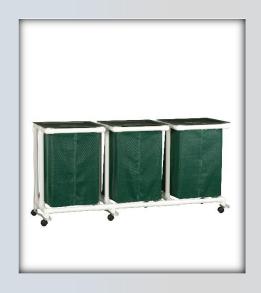

## **DATASHEET: VL JH3 FP**

## Value Line Jumbo Linen Hamper w/ Foot Pedals

| Technical Data   |                |  |
|------------------|----------------|--|
| Height:          | 34"            |  |
| Width:           | 69"            |  |
| Depth:           | 22"            |  |
| Weight:          | 48 lbs         |  |
| Ship Weight:     | 53 lbs         |  |
| Shipping Method: | Common Carrier |  |

## **Features:**

- Durable black injection molded lids
- Designed for easy release and removal of plastic liner or leakproof bag
- Eliminates excessive bending and lifting
- Foot pedals are standard
- Mesh velcro-front bags are available in 5 colors
- Washable leakproof bags are available in 4 colors
- Wire hangers hold 55-gallon plastic liners or leakproof bags in place
- Set of four 50 mm twin wheel casters