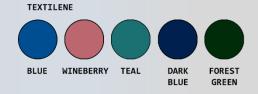

## **Features:**

- Durable black injection molded lids
- Designed for easy release and removal of plastic liner or leakproof bag
- Eliminates excessive bending and lifting
- Foot pedals are standard
- Mesh velcro-front bags are available in 5 colors
- Washable leakproof bags are available in 4 colors
- Wire hangers hold 55-gallon plastic liners or leakproof bags in place
- Set of four 50 mm twin wheel casters